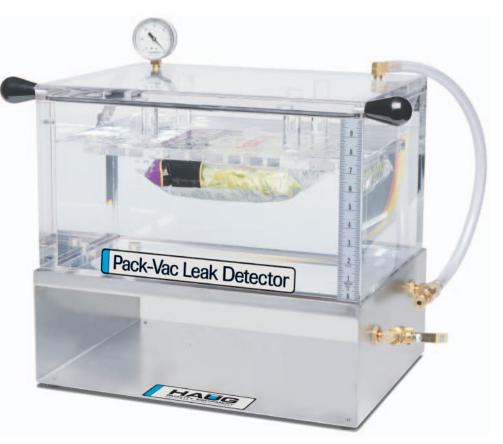

## PACK-VAC LEAK DETECTORS

Simple, reliable, repeatable leak detection. Continual testing on the production line will detect sealing problems before they snowball. A quality control system that incorporates the Pack-Vac Leak Detector will allow you to quickly and reliably setup packaging lines. Materials can be tested for seal integrity during package development. Altitude simulation assures package integrity during trucking and airfreight. Above all, the Pack-Vac Leak Detector will catch defects before they get to your customers.

## **Operation**

The Pack-Vac Leak Detector allows the user to perform a vacuum test in less than 30 seconds. Drop in your sealed package, close the lid and engage the vacuum device. Now watch for bubbles. As easy as 1-2-3.

## **Choosing the Right Pack-Vac**

Connection Requirements: The venturi vacuum generators operate using compressed air. We recommend this setup if standard dry plant air is available. Ideal for abusive production environments.