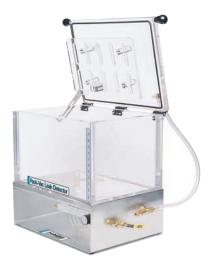

## **Operation**

The Pack-Vac Leak Detector allows the user to perform a vacuum test in less than 30 seconds. Drop in your sealed package, close the lid and engage the vacuum device. Now watch for bubbles. As easy as 1-2-3.

**PVCA** 181210

**PVCA 110808**