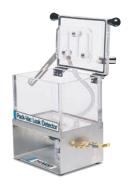

## **Operation**

The Pack-Vac Leak Detector allows the user to perform a vacuum test in less than 30 seconds. Drop in your sealed package, close the lid and engage the vacuum device. Now watch for bubbles. As easy as 1-2-3.

Consistent shelf-life for our packaged jerky products has allowed us to extend our market reach. The Pack-Vac helps us guarantee the freshness of our delivered goods."

The Pack-Vac's clear tank provides 360° viewing. A telltale stream of bubbles will rise from a leak.

**PVCA** 181210

**PVCA 110808**